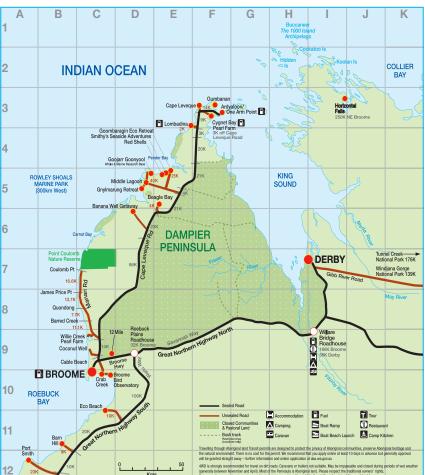

### ATTRACTIONS & ACCOMMODATION LEGEND

|    | ATTRACTIONS                             |       | 50 | Pearl Luggers                        | K8       |
|----|-----------------------------------------|-------|----|--------------------------------------|----------|
| 1  | Abacus                                  | K8    | 51 | Pearl Sea Laundromat                 | J3       |
| 2  | Boulevard Shopping Centre               | 17    | 52 | Pioneer Park Cemetery                | J10      |
| 3  | BRAC sports facilities (courts/fields)  | H7    | 53 | Seaview Shopping Centre              | J10      |
| 4  | Broome Bowling Club                     | J9    | 54 | Reddell Beach C13                    | 3-D15    |
| 5  | BRAC1 Youth Bike Precinct               | H7/8  | 55 | Relationships Exhibition             | J8       |
| 6  | Broome Fishing Club                     | F16   | 56 | Roebuck Bay Lookout                  | K8       |
| 7  | Broome Golf Club G1                     | 1-F12 | 57 | Scenic Flight Departures             | 6        |
| 8  | Broome Broome Car &                     |       | 58 | Sam Male Statue                      | K-7      |
|    | 4WD Camper Hire                         | J7/8  | 59 | Solway Park                          | F7-8     |
| 9  |                                         | 15/16 | 60 | Statue Lord Alistair McAlpine        | F4       |
| 10 | Broome Civic Centre & Library           | K8    | 61 | Streeter's Jetty                     | L8       |
| 11 | Broome Museum & Historical Society      |       | 62 | Sun Outdoor Picture Gardens          | K7       |
| 12 | Broome Pistol Club                      | F13   | 63 | TAFE                                 | G7       |
| 13 | BRAC Skate Park                         | H7    | 64 | Town Beach Guwarri Old Jetty         | J10      |
| 14 | Broome RSL                              | J8    | 65 | Town Beach                           | J10      |
| 15 | Broome Shire Offices                    | J8    | 66 | Water & Kids Playground-Town Beac    |          |
| 16 | Broome Surf Life Saving Club            | F4    | 67 |                                      | & K8     |
| 17 | Broome Speedway                         | L1    | 68 | Women in Pearling Monument           | J        |
| 18 | Broome Turf Club                        | B11   | 69 | World's Biggest Pearl @ Cygnet Bay   | K        |
| 19 | Broome Visitor Centre                   | K7    | 70 |                                      | 3 B1     |
| 20 | Broome War Memorial/Bedford Park        | J9    | 70 |                                      | X D I    |
|    |                                         |       | 71 | Dampier Terrace Brass Plaque         |          |
| 21 | Buccaneer Rock                          | K9    | _  | footpath timeline                    | K        |
| 22 | Buddha's Sanctuary                      | G3    | _  | HOTELS<br>Deli I lei Desert          | ~        |
| 23 |                                         | – D10 | 1  | Bali Hai Resort                      | G        |
| 24 | Cable Beach Amphitheatre                | F3    | 2  | Beaches of Broome                    | G4       |
| 25 | Cable Beach Lifeguard Patrols           | 54    | 3  | Blue Seas Resort                     | G4       |
| 00 | (May to October)                        | F4    | 4  | Broome Beach Resort                  | G        |
| 26 | Destination Broome                      | K8    | 5  | Broome-Time Resort                   | <u> </u> |
| 27 | Camel Ride (Start Point North of Roch   |       | 6  | Cable Beach Club Resort              | F4       |
| 28 | Catalina WWII Flying Boat Wrecks        | J10   | 8  | Cocos Beach Bungalows                | G        |
| 29 | Chinese Cemetery                        | H8    | 9  | Continental Hotel                    | J        |
| 30 | Courthouse & Courthouse Markets         | K8    | 10 | Habitat Resort                       | F1:      |
| 31 | Cultured Pearling Monument              | K8    | 12 | Moonlight Bay Suites                 | K        |
| 32 | Cygnet Park                             | 4-5   | 13 | Oaks Broome                          | J1(      |
| 33 | Cygnet Bay Pearl Farm Showroom          | K8    | 14 | Oaks Cable Beach                     | G3-4     |
| 34 | Dampier Creek                           | K-L6  | 15 | Seashells Resort                     | G        |
| 35 | Fusion                                  | K8    | 16 | The Billi Resort                     | G        |
| 36 | Entrance Point                          | F16   | 17 | The Mantra Frangipani                | G        |
| 37 | Gantheaume Point Beach                  | C10   | 18 | The Mangrove Hotel                   | K        |
| 38 | Gantheaume Point Lighthouse             | A11   | 19 | The Pearle                           | G        |
| 39 | Hard Hat Diver Statue                   | K7-8  | 20 | The Roebuck Bay Hotel                | K        |
| 40 | Haynes Oval                             | 18    |    | CARAVAN PARKS                        |          |
| 41 | Japanese Air Raids Plaque               | K7    | 1  | Broome Caravan Park                  | Ľ        |
| 42 | Japanese Cemetery                       | H8    | 2  | Broome Vacation Village Caravan Park | F11      |
| 43 | Jetty to Jetty Trail K-L8 / J           |       | 3  | Cable Beach Caravan Park             | G        |
| 44 | Male Oval                               | K7-8  | 4  | Discovery Parks – Broome             | J1(      |
| 45 | Magabala Books                          | K7    | 5  | RAC Cable Beach Holiday Park         | G        |
| 46 | Minyirr Park & Lurujarri Heritage Trail | F7    | 6  | Tarangau Caravan Park                | G        |
| 47 | Multi Lingual Street Sign               | K8    | -  | 0                                    |          |
| 48 | Old Police Lockup & Boab Tree           | K8    | BH | AC - Broome Recreation & Aquatic Ce  | ntre     |
| 49 | Paspaley Plaza Shopping Centre          | K7    |    |                                      |          |

| BROOME | STREET | LEGEND |
|--------|--------|--------|

G9

F-G7 Ivy Court I11 Jewell Street

G8 Jimany Way

G5 Kabbarli Road

F9 Kaino Lane

F7 Kapang Drive

19-10 Kassim Street

I4 Kavite Road

H-I10 Jones Place

Jigal Drive

H8 Phillips Court

19 Placanica Place

F16 Planigale Loop

13 Plover Way

I-J3 Povah Road

G-H4 Port Drive

A11-E15 Pryor Drive

H4-I6 Piggott Way

F9 Pipit Loop

F-G7 Wongai Crescent F8

Wundarr Bend

Yamasaki Vista

Yanban Street

**Y**ako Mall

Woods Drive F10-G9

F9

F9

F9 G10

H9

18

H9

F15-H8 Yarri Way

I3 Yu Court

Demco Drive

De Pledge Way

Djaigween Road

**Dickson Drive** 

Dobson Drive

Dotterel Street

Dolby Road

Dora St

Dep Court

| 41 Japanese Air Ra                        | ids Plaque K7                         | 1 Broome Caravan Pa                        |                                               |
|-------------------------------------------|---------------------------------------|--------------------------------------------|-----------------------------------------------|
| 42 Japanese Ceme                          |                                       |                                            | llage Caravan Park F11                        |
| 43 Jetty to Jetty Transition              |                                       | 3 Cable Beach Carava                       |                                               |
| 44 Male Oval                              | K7-8                                  | 4 Discovery Parks – E                      |                                               |
| 45 Magabala Books                         |                                       | 5 RAC Cable Beach H                        |                                               |
|                                           | urujarri Heritage Trail F7            | 6 Tarangau Caravan F                       | Park G3                                       |
| 47 Multi Lingual Str                      |                                       | BRAC - Broome Recrea                       | tion & Aquatic Centre                         |
| 48 Old Police Locku                       |                                       |                                            |                                               |
| 49 Paspaley Plaza S                       | Shopping Centre K7                    |                                            |                                               |
|                                           |                                       |                                            |                                               |
|                                           |                                       |                                            |                                               |
|                                           |                                       |                                            |                                               |
| BROOME ST                                 | REET LEGEND                           |                                            |                                               |
|                                           |                                       |                                            |                                               |
|                                           |                                       |                                            |                                               |
| Aarons Drive G9<br>Ah Fat Allev I3        |                                       | Kennedy Court 18                           | Puertollana Place 18                          |
| Ah Fat Alley 13<br>Alma Court H4          |                                       | Kerr Street H-18<br>Kestral Place 14       | <b>Q</b> uoll Way I6<br><b>R</b> ahman Way G9 |
| Alto Close K3                             |                                       | Knot Grove I5                              | Raible Road I10                               |
| Anea Brace I3                             | 0                                     | Koel Way I4                                | Reid Road G7-9                                |
| Anne Street H-J9                          |                                       | Koolama Drive G4                           | Rhatigan Place G8                             |
| Antheous Way J3                           |                                       | Kybra Court G4                             | Rivergum Avenue J8                            |
| Archer Street F12                         |                                       | Lapwing Loop 14                            | Robert Street I10                             |
| Bagot Street J8                           |                                       | Larja Link F9                              | Robinson Street J8-10                         |
| Bandicoot Loop 16<br>Banu Avenue F9       |                                       | Lee Court G9<br>Leichardt Place J8         | Rodriguez Street F9<br>Roe Place F10          |
| Bardwell Street IS                        |                                       | Livingstone Street H10                     | Rubin Court F7                                |
| Barba Lane I3                             |                                       | Loping Pass I2-3                           | Sahanna Place G9                              |
| Bargas Link J2                            |                                       | Lorikeet Drive I-J5                        | Said Bend I3                                  |
| Barker Street J8                          | , .                                   | Louis Street I-J9                          | Salleh Street F9                              |
| Barnsley Place F9                         | Forrest Street I9-10                  | Lucas Street H10                           | Sam Su Lane K7                                |
| Barrgana Road F9                          |                                       | Lullfitz Drive G2-H1                       | Sameshima Gardens J3                          |
| Bernard Way G9                            |                                       | Luyer Place G4                             | Sanctuary Road F-H4                           |
| Bettong Street J6                         |                                       | Lyons Street 18                            | Sanderling Drive 16-J4                        |
| Biddles Place G8<br>Bilby Way J6          |                                       | Mackie Place F8<br>MacNee Court G8         | Sandpiper Avenue I-J6<br>Sands Street H1      |
| Bin Sallik Avenue F9                      |                                       | MacPherson Street J7                       | Sariago Terrace I-J3                          |
| Blackman Street H9-10                     | -                                     | Magabala Road J2-4                         | Sasakawa Close H8                             |
| Blick Drive IS                            |                                       |                                            | Saville Street I-J10                          |
| Biny Lane F8                              |                                       | Male Court 19                              | Sayonara Road G4                              |
| Birra Court G10                           | Gibson Retreat F8                     | Manado Court G9-10                         | Scott Street I10                              |
| Boab Court Ja                             |                                       | Manggala Drive F8                          | Seko Place H8                                 |
| Bowerbird Loop J5                         |                                       | Mastapha Street I2-3                       | Shearwater Crescent 14                        |
| Bray Place I10                            |                                       | Maritana Way H4                            | Shelduck Way 15                               |
| Brolga Court J4<br>Bronzewing Crescent J5 |                                       | Marloo Way J6<br>Martin Court I8           | Shiosaki Brace J3<br>Shingoro Street I3       |
| Broome Highway L1-K8                      | -                                     | Marul Road F8                              | Short Street K7                               |
| Brown Court G9                            |                                       | Mary Street J8                             | Sibosado Street F-G9                          |
| Buckleys Road J1                          | Grebe Way I5                          | Matsumoto Street 18-9                      | Sirius Way H4                                 |
| Bubur Crossing F8                         |                                       | Matthews Road G7                           | Slater Street F-G7                            |
| Cable Beach Road East                     |                                       | Mavis Road J-K3                            | Smirnoff Place F7-8                           |
| Cable Beach Road West                     |                                       | McDaniel Road E12-13                       | Solway Loop F-G7                              |
| Carmody Court J9<br>Carnarvon Street K9-7 |                                       | MeKenna Court F7<br>McKenzie Road G7       | Songlark Loop 15<br>Spoonbill Ave 1-J5        |
| Carnarvon Street K9-7<br>Celtic Loop H4   |                                       | Millar Way H-18                            | Spoonbill Ave I-J5<br>Stainton Place G8       |
| Challenor Drive G10                       |                                       | Millington Road G3-4                       | Stewart Street J8                             |
| Chapple Street K7                         |                                       | Milner Street 19                           | Stilt Court J4                                |
| Charles Road G7                           | Guy Street H9-J9                      | Mina Court G4                              | Stracke Cove I8                               |
| Charon Place G4                           |                                       | Minilya Road K2-3                          | Streeter Avenue I10                           |
| Chippendall Place G9                      |                                       | Monjon Loop I5                             | Sugar Glider Avenue 15-6                      |
| Citana Way H4<br>Clementson Street G10    |                                       | Morgan Court E12-13                        | Sultan Way H4                                 |
| Clementson Street G10<br>Cleo Lane G4     |                                       | Morgan Street G7<br>Mostyn Place I10       | Swift Way J5<br><b>T</b> ack Close F8         |
| Cleopatra Street J2-3                     |                                       | Mulgrue Court F8                           | Taiji Road H7-8                               |
| Coghlan Street J8                         |                                       | Murakami Road E15                          | Talboys Place 19                              |
| Conkerberry Drive F9                      |                                       | Murray Road G5                             | Tamaki Mews H8                                |
| Corella Road 15                           | Hawkes Place G8                       | Nabarlek Street 16                         | Tanami Drive I-K3                             |
| Corpus Close G9                           |                                       | Nagula Court G9                            | Tang Street 18                                |
| Cotter Court G9                           |                                       | Nakamura Avenue I-J3                       | Taylor Road F-G7                              |
| Coverley Corner 110<br>Cox Place 18       |                                       | Napier Terrace K8<br>Nightingall Drive G9  | Tern Way I4<br>Tokumara Bend J3               |
| Cox Place 18<br>Crawford Close G9         |                                       | Nightingall Drive G9<br>Nishiji Vista J2-3 | Tokumara Bend J3<br>Tolentino Street H8       |
| Crocker Way G-H9                          |                                       | Nishoika Way I3                            | Tomarito Crescent 12-3                        |
| Cryer Court H9                            |                                       | Norman Street 19                           | Torres Place G9                               |
| Curlew Street J4                          |                                       | Oku Way J3                                 | Turnstone Way I4                              |
| Dakas Street G-H9                         | Howe Drive F8                         | Onyx Rd G2-H3                              | Wagtail Way J5                                |
| Dalgyte Road I6                           |                                       | Ord Way H10                                | Wakayama Crescent H8                          |
| Dalmatio Street J3                        |                                       | Orr Street H9-10                           | Wallaby Way 16                                |
| D'Antoine Street H8                       |                                       | Owens Street H9                            | Walcott Street J8-10                          |
| Dampier Terrace K7-8<br>Dann Place G10    | · · · · · · · · · · · · · · · · · · · | Paddy Court 19<br>Palmer Boad 69-10        | Warnangarri Lane G9<br>Weld Street J8-9       |
| Dann Place G10<br>Dawn Way K3             | 0                                     | Palmer Road G9-10<br>Paroo Place G4        | Weld Street J8-9<br>Whimbrel Street I5        |
| De Castilla Street E13                    |                                       | Parris Way I2-3                            | Winkel Court F8                               |
| Delaware Road H4                          |                                       | Pelican Gardens 18                         | Wing Place H-I8                               |
| De Marchi Road F-G7                       |                                       | Pembroke Road H9-10                        | Wirl Buru Gardens F8-9                        |
| Demco Drive 11                            | Jewell Street H8                      | Phillips Court E-G7                        | Wongai Crescent E8                            |