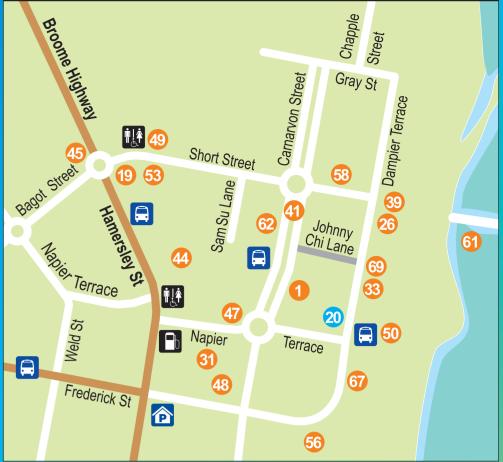

## CHINAT Home to Broome traders since 1897

### ATTRACTIONS & ACCOMMODATION LEGEND

|    | ATTRACTIONS                             |       | 50 | Pearl Luggers                        | K8       |
|----|-----------------------------------------|-------|----|--------------------------------------|----------|
| 1  | Abacus                                  | K8    | 51 | Pearl Sea Laundromat                 | J3       |
| 2  | Boulevard Shopping Centre               | 17    | 52 | Pioneer Park Cemetery                | J10      |
| 3  | BRAC sports facilities (courts/fields)  | H7    | 53 | Seaview Shopping Centre              | J10      |
| 4  | Broome Bowling Club                     | J9    | 54 | Reddell Beach C13                    | 3-D15    |
| 5  | BRAC1 Youth Bike Precinct               | H7/8  | 55 | Relationships Exhibition             | J8       |
| 6  | Broome Fishing Club                     | F16   | 56 | Roebuck Bay Lookout                  | K8       |
| 7  | Broome Golf Club G1                     | 1-F12 | 57 | Scenic Flight Departures             | 6        |
| 8  | Broome Broome Car &                     |       | 58 | Sam Male Statue                      | K-7      |
|    | 4WD Camper Hire                         | J7/8  | 59 | Solway Park                          | F7-8     |
| 9  |                                         | 15/16 | 60 | Statue Lord Alistair McAlpine        | F4       |
| 10 | Broome Civic Centre & Library           | K8    | 61 | Streeter's Jetty                     | L8       |
| 11 | Broome Museum & Historical Society      |       | 62 | Sun Outdoor Picture Gardens          | K7       |
| 12 | Broome Pistol Club                      | F13   | 63 | TAFE                                 | G7       |
| 13 | BRAC Skate Park                         | H7    | 64 | Town Beach Guwarri Old Jetty         | J10      |
| 14 | Broome RSL                              | J8    | 65 | Town Beach                           | J10      |
| 15 | Broome Shire Offices                    | J8    | 66 | Water & Kids Playground-Town Beac    |          |
| 16 | Broome Surf Life Saving Club            | F4    | 67 |                                      | & K8     |
| 17 | Broome Speedway                         | L1    | 68 | Women in Pearling Monument           | J        |
| 18 | Broome Turf Club                        | B11   | 69 | World's Biggest Pearl @ Cygnet Bay   | K        |
| 19 | Broome Visitor Centre                   | K7    | 70 |                                      | 3 B1     |
| 20 | Broome War Memorial/Bedford Park        | J9    | 70 |                                      | X D I    |
|    |                                         |       | 71 | Dampier Terrace Brass Plaque         |          |
| 21 | Buccaneer Rock                          | K9    | _  | footpath timeline                    | K        |
| 22 | Buddha's Sanctuary                      | G3    | _  | HOTELS<br>Deli I lei Desert          | ~        |
| 23 |                                         | – D10 | 1  | Bali Hai Resort                      | G        |
| 24 | Cable Beach Amphitheatre                | F3    | 2  | Beaches of Broome                    | G4       |
| 25 | Cable Beach Lifeguard Patrols           | 54    | 3  | Blue Seas Resort                     | G4       |
| 00 | (May to October)                        | F4    | 4  | Broome Beach Resort                  | G        |
| 26 | Destination Broome                      | K8    | 5  | Broome-Time Resort                   | <u> </u> |
| 27 | Camel Ride (Start Point North of Roch   |       | 6  | Cable Beach Club Resort              | F4       |
| 28 | Catalina WWII Flying Boat Wrecks        | J10   | 8  | Cocos Beach Bungalows                | G        |
| 29 | Chinese Cemetery                        | H8    | 9  | Continental Hotel                    | J        |
| 30 | Courthouse & Courthouse Markets         | K8    | 10 | Habitat Resort                       | F1:      |
| 31 | Cultured Pearling Monument              | K8    | 12 | Moonlight Bay Suites                 | K        |
| 32 | Cygnet Park                             | 4-5   | 13 | Oaks Broome                          | J1(      |
| 33 | Cygnet Bay Pearl Farm Showroom          | K8    | 14 | Oaks Cable Beach                     | G3-4     |
| 34 | Dampier Creek                           | K-L6  | 15 | Seashells Resort                     | G        |
| 35 | Fusion                                  | K8    | 16 | The Billi Resort                     | G        |
| 36 | Entrance Point                          | F16   | 17 | The Mantra Frangipani                | G        |
| 37 | Gantheaume Point Beach                  | C10   | 18 | The Mangrove Hotel                   | K        |
| 38 | Gantheaume Point Lighthouse             | A11   | 19 | The Pearle                           | G        |
| 39 | Hard Hat Diver Statue                   | K7-8  | 20 | The Roebuck Bay Hotel                | K        |
| 40 | Haynes Oval                             | 18    |    | CARAVAN PARKS                        |          |
| 41 | Japanese Air Raids Plaque               | K7    | 1  | Broome Caravan Park                  | Ľ        |
| 42 | Japanese Cemetery                       | H8    | 2  | Broome Vacation Village Caravan Park | F11      |
| 43 | Jetty to Jetty Trail K-L8 / J           |       | 3  | Cable Beach Caravan Park             | G        |
| 44 | Male Oval                               | K7-8  | 4  | Discovery Parks – Broome             | J1(      |
| 45 | Magabala Books                          | K7    | 5  | RAC Cable Beach Holiday Park         | G        |
| 46 | Minyirr Park & Lurujarri Heritage Trail | F7    | 6  | Tarangau Caravan Park                | G        |
| 47 | Multi Lingual Street Sign               | K8    | -  | 0                                    |          |
| 48 | Old Police Lockup & Boab Tree           | K8    | BH | AC - Broome Recreation & Aquatic Ce  | ntre     |
| 49 | Paspaley Plaza Shopping Centre          | K7    |    |                                      |          |