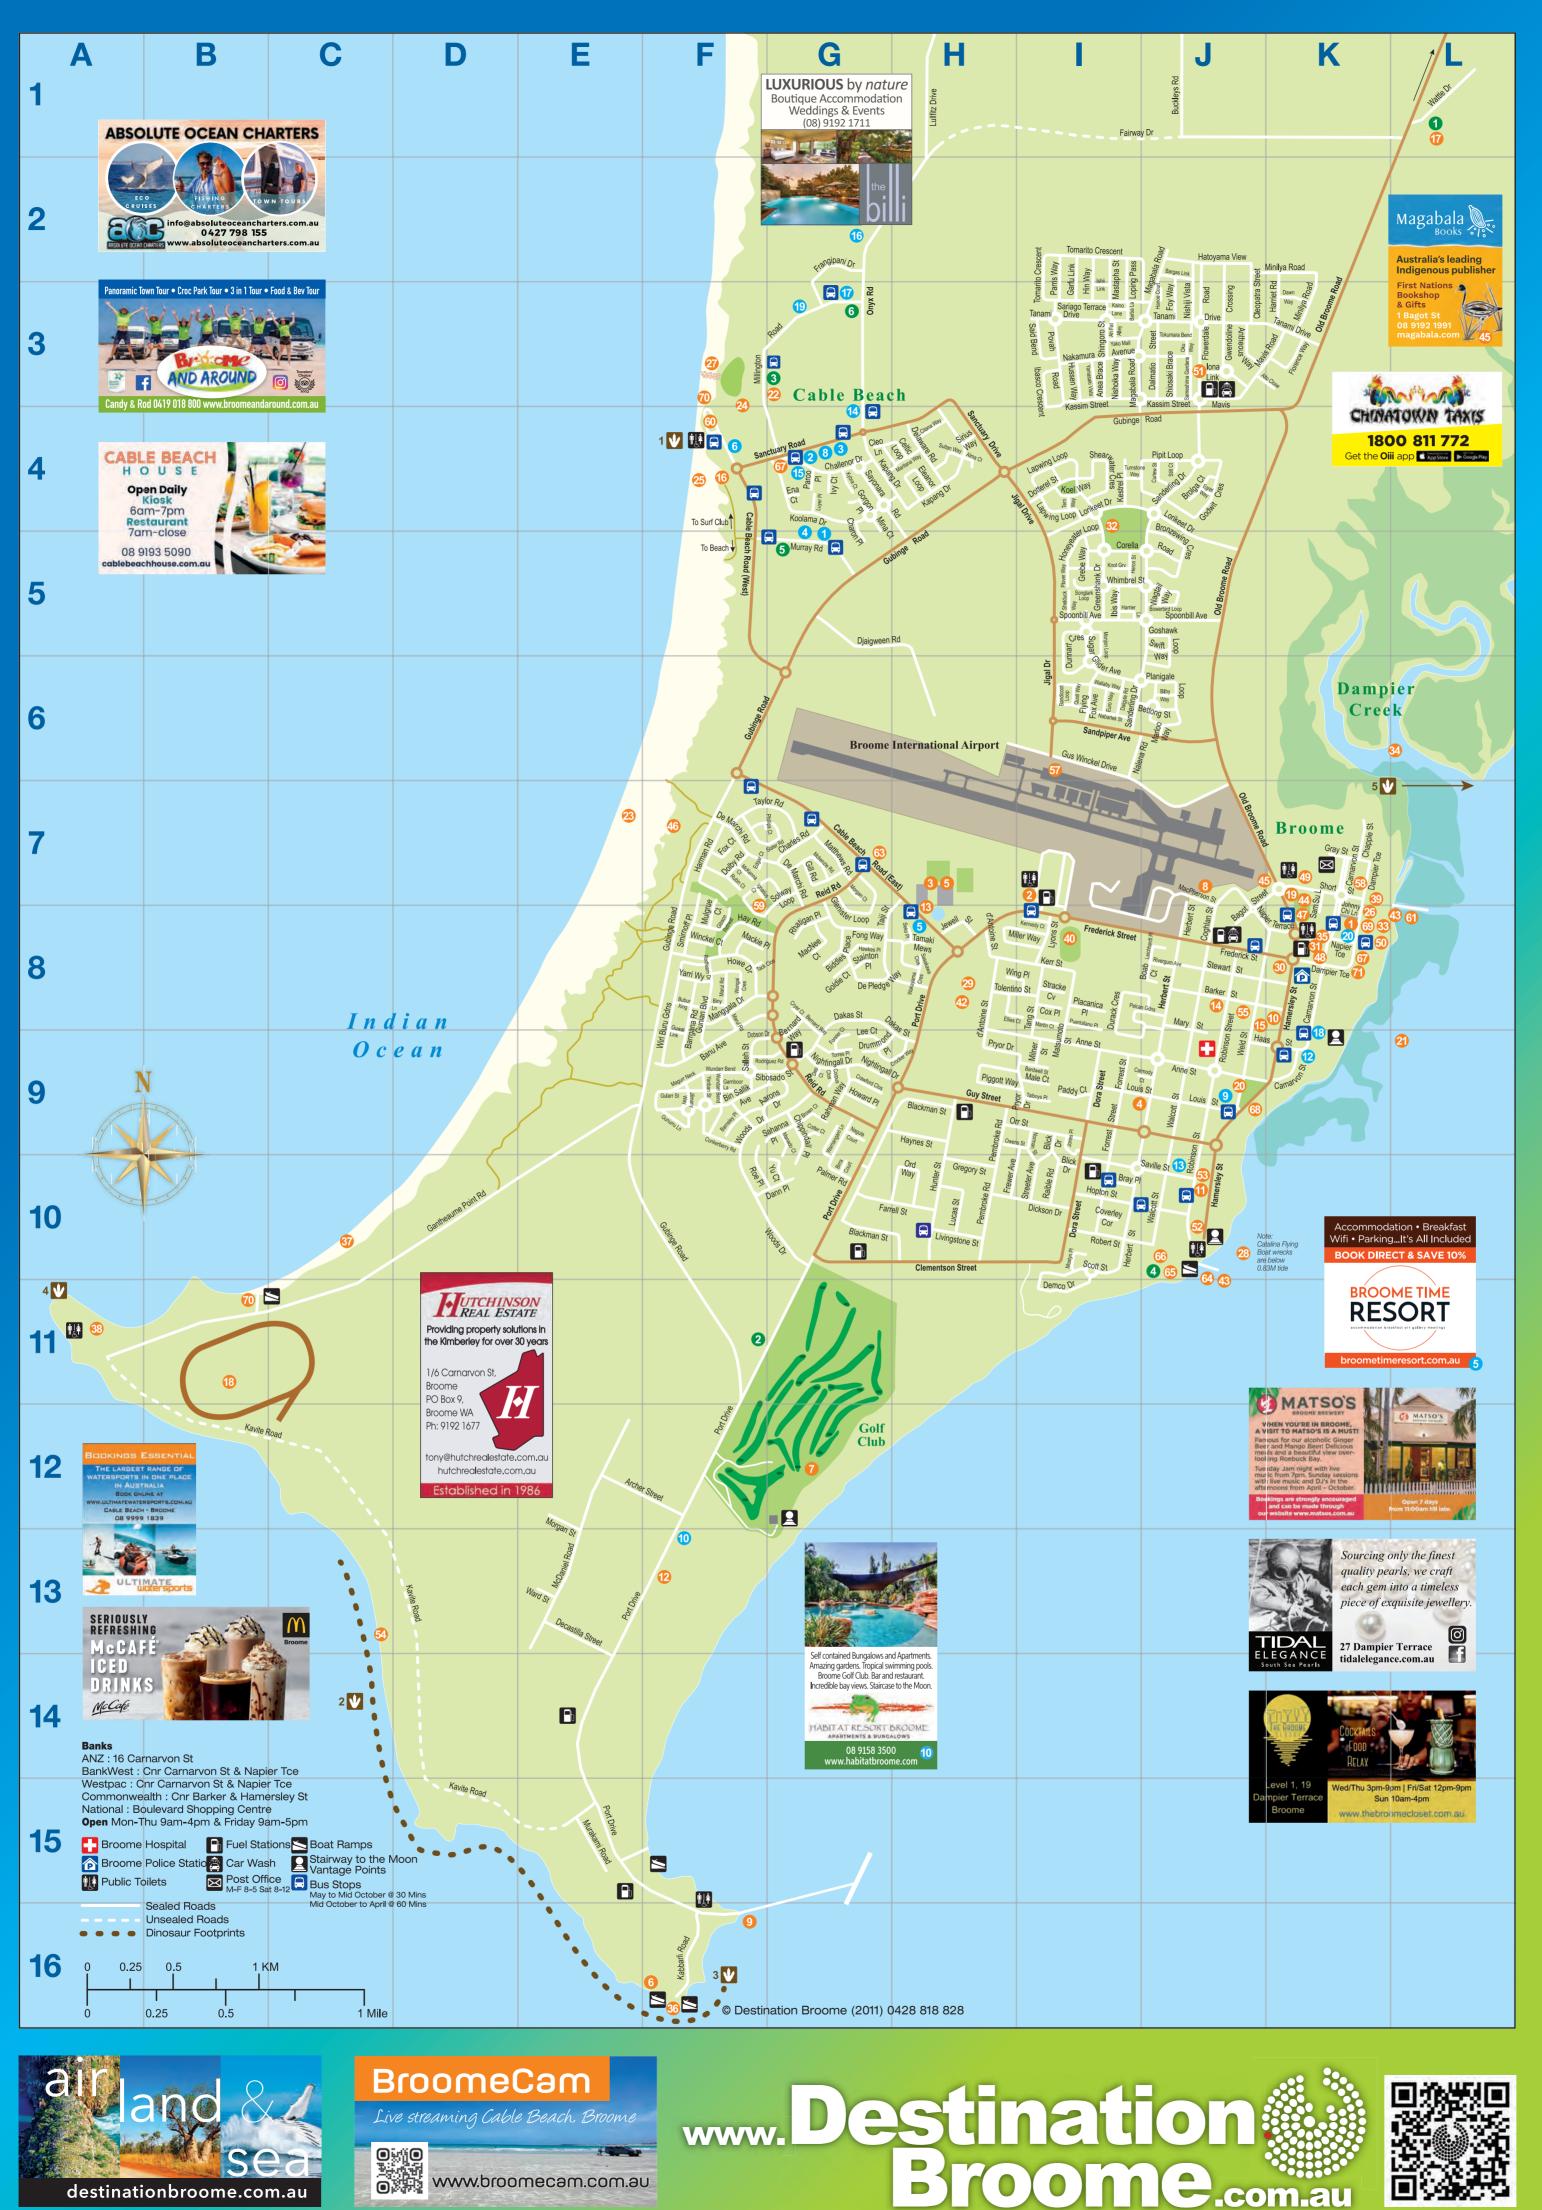

### ATTRACTIONS & ACCOMMODATION LEGEND

|    | ATTRACTIONS                             |       | 50 | Pearl Luggers                        | K8       |
|----|-----------------------------------------|-------|----|--------------------------------------|----------|
| 1  | Abacus                                  | K8    | 51 | Pearl Sea Laundromat                 | J3       |
| 2  | Boulevard Shopping Centre               | 17    | 52 | Pioneer Park Cemetery                | J10      |
| 3  | BRAC sports facilities (courts/fields)  | H7    | 53 | Seaview Shopping Centre              | J10      |
| 4  | Broome Bowling Club                     | J9    | 54 | Reddell Beach C13                    | 3-D15    |
| 5  | BRAC1 Youth Bike Precinct               | H7/8  | 55 | Relationships Exhibition             | J8       |
| 6  | Broome Fishing Club                     | F16   | 56 | Roebuck Bay Lookout                  | K8       |
| 7  | Broome Golf Club G1                     | 1-F12 | 57 | Scenic Flight Departures             | 6        |
| 8  | Broome Broome Car &                     |       | 58 | Sam Male Statue                      | K-7      |
|    | 4WD Camper Hire                         | J7/8  | 59 | Solway Park                          | F7-8     |
| 9  |                                         | 15/16 | 60 | Statue Lord Alistair McAlpine        | F4       |
| 10 | Broome Civic Centre & Library           | K8    | 61 | Streeter's Jetty                     | L8       |
| 11 | Broome Museum & Historical Society      |       | 62 | Sun Outdoor Picture Gardens          | K7       |
| 12 | Broome Pistol Club                      | F13   | 63 | TAFE                                 | G7       |
| 13 | BRAC Skate Park                         | H7    | 64 | Town Beach Guwarri Old Jetty         | J10      |
| 14 | Broome RSL                              | J8    | 65 | Town Beach                           | J10      |
| 15 | Broome Shire Offices                    | J8    | 66 | Water & Kids Playground-Town Beac    |          |
| 16 | Broome Surf Life Saving Club            | F4    | 67 |                                      | & K8     |
| 17 | Broome Speedway                         | L1    | 68 | Women in Pearling Monument           | J        |
| 18 | Broome Turf Club                        | B11   | 69 | World's Biggest Pearl @ Cygnet Bay   | K        |
| 19 | Broome Visitor Centre                   | K7    | 70 |                                      | 3 B1     |
| 20 | Broome War Memorial/Bedford Park        | J9    | 70 |                                      | X D I    |
|    |                                         |       | 71 | Dampier Terrace Brass Plaque         |          |
| 21 | Buccaneer Rock                          | K9    | _  | footpath timeline                    | K        |
| 22 | Buddha's Sanctuary                      | G3    | _  | HOTELS<br>Deli I lei Desert          | ~        |
| 23 |                                         | – D10 | 1  | Bali Hai Resort                      | G        |
| 24 | Cable Beach Amphitheatre                | F3    | 2  | Beaches of Broome                    | G4       |
| 25 | Cable Beach Lifeguard Patrols           | 54    | 3  | Blue Seas Resort                     | G4       |
| 00 | (May to October)                        | F4    | 4  | Broome Beach Resort                  | G        |
| 26 | Destination Broome                      | K8    | 5  | Broome-Time Resort                   | <u> </u> |
| 27 | Camel Ride (Start Point North of Roch   |       | 6  | Cable Beach Club Resort              | F4       |
| 28 | Catalina WWII Flying Boat Wrecks        | J10   | 8  | Cocos Beach Bungalows                | G        |
| 29 | Chinese Cemetery                        | H8    | 9  | Continental Hotel                    | J        |
| 30 | Courthouse & Courthouse Markets         | K8    | 10 | Habitat Resort                       | F1:      |
| 31 | Cultured Pearling Monument              | K8    | 12 | Moonlight Bay Suites                 | K        |
| 32 | Cygnet Park                             | 4-5   | 13 | Oaks Broome                          | J1(      |
| 33 | Cygnet Bay Pearl Farm Showroom          | K8    | 14 | Oaks Cable Beach                     | G3-4     |
| 34 | Dampier Creek                           | K-L6  | 15 | Seashells Resort                     | G        |
| 35 | Fusion                                  | K8    | 16 | The Billi Resort                     | G        |
| 36 | Entrance Point                          | F16   | 17 | The Mantra Frangipani                | G        |
| 37 | Gantheaume Point Beach                  | C10   | 18 | The Mangrove Hotel                   | K        |
| 38 | Gantheaume Point Lighthouse             | A11   | 19 | The Pearle                           | G        |
| 39 | Hard Hat Diver Statue                   | K7-8  | 20 | The Roebuck Bay Hotel                | K        |
| 40 | Haynes Oval                             | 18    |    | CARAVAN PARKS                        |          |
| 41 | Japanese Air Raids Plaque               | K7    | 1  | Broome Caravan Park                  | Ľ        |
| 42 | Japanese Cemetery                       | H8    | 2  | Broome Vacation Village Caravan Park | F11      |
| 43 | Jetty to Jetty Trail K-L8 / J           |       | 3  | Cable Beach Caravan Park             | G        |
| 44 | Male Oval                               | K7-8  | 4  | Discovery Parks – Broome             | J1(      |
| 45 | Magabala Books                          | K7    | 5  | RAC Cable Beach Holiday Park         | G        |
| 46 | Minyirr Park & Lurujarri Heritage Trail | F7    | 6  | Tarangau Caravan Park                | G        |
| 47 | Multi Lingual Street Sign               | K8    | -  | 0                                    |          |
| 48 | Old Police Lockup & Boab Tree           | K8    | BH | AC - Broome Recreation & Aquatic Ce  | ntre     |
| 49 | Paspaley Plaza Shopping Centre          | K7    |    |                                      |          |

| BROOME | STREET | LEGEND |
|--------|--------|--------|

G9

F-G7 Ivy Court I11 Jewell Street

G8 Jimany Way

G5 Kabbarli Road

F9 Kaino Lane

F7 Kapang Drive

19-10 Kassim Street

I4 Kavite Road

H-I10 Jones Place

Jigal Drive

H8 Phillips Court

19 Placanica Place

F16 Planigale Loop

13 Plover Way

I-J3 Povah Road

G-H4 Port Drive

A11-E15 Pryor Drive

H4-I6 Piggott Way

F9 Pipit Loop

F-G7 Wongai Crescent F8

Wundarr Bend

Yamasaki Vista

Yanban Street

**Y**ako Mall

Woods Drive F10-G9

F9

F9

F9 G10

H9

18

H9

F15-H8 Yarri Way

I3 Yu Court

Demco Drive

De Pledge Way

Djaigween Road

**Dickson Drive** 

Dobson Drive

Dotterel Street

Dolby Road

Dora St

Dep Court

| 41 Japanese Air Ra                        | ids Plaque K7                         | 1 Broome Caravan Pa                        |                                               |
|-------------------------------------------|---------------------------------------|--------------------------------------------|-----------------------------------------------|
| 42 Japanese Ceme                          |                                       |                                            | llage Caravan Park F11                        |
| 43 Jetty to Jetty Transition              |                                       | 3 Cable Beach Carava                       |                                               |
| 44 Male Oval                              | K7-8                                  | 4 Discovery Parks – E                      |                                               |
| 45 Magabala Books                         |                                       | 5 RAC Cable Beach H                        |                                               |
|                                           | urujarri Heritage Trail F7            | 6 Tarangau Caravan F                       | Park G3                                       |
| 47 Multi Lingual Str                      |                                       | BRAC - Broome Recrea                       | tion & Aquatic Centre                         |
| 48 Old Police Locku                       |                                       |                                            |                                               |
| 49 Paspaley Plaza S                       | Shopping Centre K7                    |                                            |                                               |
|                                           |                                       |                                            |                                               |
|                                           |                                       |                                            |                                               |
|                                           |                                       |                                            |                                               |
| BROOME ST                                 | REET LEGEND                           |                                            |                                               |
|                                           |                                       |                                            |                                               |
|                                           |                                       |                                            |                                               |
| Aarons Drive G9<br>Ah Fat Allev I3        |                                       | Kennedy Court 18                           | Puertollana Place 18                          |
| Ah Fat Alley 13<br>Alma Court H4          |                                       | Kerr Street H-18<br>Kestral Place 14       | <b>Q</b> uoll Way I6<br><b>R</b> ahman Way G9 |
| Alto Close K3                             |                                       | Knot Grove I5                              | Raible Road I10                               |
| Anea Brace I3                             | 0                                     | Koel Way I4                                | Reid Road G7-9                                |
| Anne Street H-J9                          |                                       | Koolama Drive G4                           | Rhatigan Place G8                             |
| Antheous Way J3                           |                                       | Kybra Court G4                             | Rivergum Avenue J8                            |
| Archer Street F12                         |                                       | Lapwing Loop 14                            | Robert Street I10                             |
| Bagot Street J8                           |                                       | Larja Link F9                              | Robinson Street J8-10                         |
| Bandicoot Loop 16<br>Banu Avenue F9       |                                       | Lee Court G9<br>Leichardt Place J8         | Rodriguez Street F9<br>Roe Place F10          |
| Bardwell Street IS                        |                                       | Livingstone Street H10                     | Rubin Court F7                                |
| Barba Lane I3                             |                                       | Loping Pass I2-3                           | Sahanna Place G9                              |
| Bargas Link J2                            |                                       | Lorikeet Drive I-J5                        | Said Bend I3                                  |
| Barker Street J8                          | , .                                   | Louis Street I-J9                          | Salleh Street F9                              |
| Barnsley Place F9                         | Forrest Street I9-10                  | Lucas Street H10                           | Sam Su Lane K7                                |
| Barrgana Road F9                          |                                       | Lullfitz Drive G2-H1                       | Sameshima Gardens J3                          |
| Bernard Way G9                            |                                       | Luyer Place G4                             | Sanctuary Road F-H4                           |
| Bettong Street J6                         |                                       | Lyons Street 18                            | Sanderling Drive 16-J4                        |
| Biddles Place G8<br>Bilby Way J6          |                                       | Mackie Place F8<br>MacNee Court G8         | Sandpiper Avenue I-J6<br>Sands Street H1      |
| Bin Sallik Avenue F9                      |                                       | MacPherson Street J7                       | Sariago Terrace I-J3                          |
| Blackman Street H9-10                     | -                                     | Magabala Road J2-4                         | Sasakawa Close H8                             |
| Blick Drive IS                            |                                       |                                            | Saville Street I-J10                          |
| Biny Lane F8                              |                                       | Male Court 19                              | Sayonara Road G4                              |
| Birra Court G10                           | Gibson Retreat F8                     | Manado Court G9-10                         | Scott Street I10                              |
| Boab Court Ja                             |                                       | Manggala Drive F8                          | Seko Place H8                                 |
| Bowerbird Loop J5                         |                                       | Mastapha Street I2-3                       | Shearwater Crescent 14                        |
| Bray Place I10                            |                                       | Maritana Way H4                            | Shelduck Way 15                               |
| Brolga Court J4<br>Bronzewing Crescent J5 |                                       | Marloo Way J6<br>Martin Court I8           | Shiosaki Brace J3<br>Shingoro Street I3       |
| Broome Highway L1-K8                      | -                                     | Marul Road F8                              | Short Street K7                               |
| Brown Court G9                            |                                       | Mary Street J8                             | Sibosado Street F-G9                          |
| Buckleys Road J1                          | Grebe Way I5                          | Matsumoto Street 18-9                      | Sirius Way H4                                 |
| Bubur Crossing F8                         |                                       | Matthews Road G7                           | Slater Street F-G7                            |
| Cable Beach Road East                     |                                       | Mavis Road J-K3                            | Smirnoff Place F7-8                           |
| Cable Beach Road West                     |                                       | McDaniel Road E12-13                       | Solway Loop F-G7                              |
| Carmody Court J9<br>Carnarvon Street K9-7 |                                       | MeKenna Court F7<br>McKenzie Road G7       | Songlark Loop 15<br>Spoonbill Ave 1-J5        |
| Carnarvon Street K9-7<br>Celtic Loop H4   |                                       | Millar Way H-18                            | Spoonbill Ave I-J5<br>Stainton Place G8       |
| Challenor Drive G10                       |                                       | Millington Road G3-4                       | Stewart Street J8                             |
| Chapple Street K7                         |                                       | Milner Street 19                           | Stilt Court J4                                |
| Charles Road G7                           | Guy Street H9-J9                      | Mina Court G4                              | Stracke Cove I8                               |
| Charon Place G4                           |                                       | Minilya Road K2-3                          | Streeter Avenue I10                           |
| Chippendall Place G9                      |                                       | Monjon Loop I5                             | Sugar Glider Avenue 15-6                      |
| Citana Way H4<br>Clementson Street G10    |                                       | Morgan Court E12-13                        | Sultan Way H4                                 |
| Clementson Street G10<br>Cleo Lane G4     |                                       | Morgan Street G7<br>Mostyn Place I10       | Swift Way J5<br><b>T</b> ack Close F8         |
| Cleopatra Street J2-3                     |                                       | Mulgrue Court F8                           | Taiji Road H7-8                               |
| Coghlan Street J8                         |                                       | Murakami Road E15                          | Talboys Place 19                              |
| Conkerberry Drive F9                      |                                       | Murray Road G5                             | Tamaki Mews H8                                |
| Corella Road 15                           | Hawkes Place G8                       | Nabarlek Street 16                         | Tanami Drive I-K3                             |
| Corpus Close G9                           |                                       | Nagula Court G9                            | Tang Street 18                                |
| Cotter Court G9                           |                                       | Nakamura Avenue I-J3                       | Taylor Road F-G7                              |
| Coverley Corner 110<br>Cox Place 18       |                                       | Napier Terrace K8<br>Nightingall Drive G9  | Tern Way I4<br>Tokumara Bend J3               |
| Cox Place 18<br>Crawford Close G9         |                                       | Nightingall Drive G9<br>Nishiji Vista J2-3 | Tokumara Bend J3<br>Tolentino Street H8       |
| Crocker Way G-H9                          |                                       | Nishoika Way I3                            | Tomarito Crescent 12-3                        |
| Cryer Court H9                            |                                       | Norman Street 19                           | Torres Place G9                               |
| Curlew Street J4                          |                                       | Oku Way J3                                 | Turnstone Way I4                              |
| Dakas Street G-H9                         | Howe Drive F8                         | Onyx Rd G2-H3                              | Wagtail Way J5                                |
| Dalgyte Road I6                           |                                       | Ord Way H10                                | Wakayama Crescent H8                          |
| Dalmatio Street J3                        |                                       | Orr Street H9-10                           | Wallaby Way 16                                |
| D'Antoine Street H8                       |                                       | Owens Street H9                            | Walcott Street J8-10                          |
| Dampier Terrace K7-8<br>Dann Place G10    | · · · · · · · · · · · · · · · · · · · | Paddy Court 19<br>Palmer Boad 69-10        | Warnangarri Lane G9<br>Weld Street J8-9       |
| Dann Place G10<br>Dawn Way K3             | 0                                     | Palmer Road G9-10<br>Paroo Place G4        | Weld Street J8-9<br>Whimbrel Street I5        |
| De Castilla Street E13                    |                                       | Parris Way I2-3                            | Winkel Court F8                               |
| Delaware Road H4                          |                                       | Pelican Gardens 18                         | Wing Place H-I8                               |
| De Marchi Road F-G7                       |                                       | Pembroke Road H9-10                        | Wirl Buru Gardens F8-9                        |
| Demco Drive 11                            | Jewell Street H8                      | Phillips Court E-G7                        | Wongai Crescent E8                            |