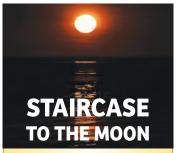

But it's not just the scenery that will leave you spellbound. Broome is world renowned for its natural events that unfold like a symphony orchestrated by Mother Nature herself. Witness the Staircase to the Moon, a breathtaking phenomenon where the full moon rises over the exposed mudflats, creating an optical illusion of a celestial staircase. It's a spectacle that will transport you to another world, a moment frozen in time.

Make the most of your time in Broome with the ultimate on-line guide to our tropical paradise

www.destinationbroome.com.au

(08) 6270 6060 australianpinnacletours.com.au

An unforgettable natural phenomenon occurring from March to October each year. Spawned from the brilliant amber glow on the horizon of the slowly rising full moon as its beam reflects across the recently exposed wet rippled tidal flats on ebb of Broome's massive Spring tides. The combination and timing of these two natural events creates an optical illusion of a widening golden staircase that leads all the way from Town Beach foreshore to the moon.